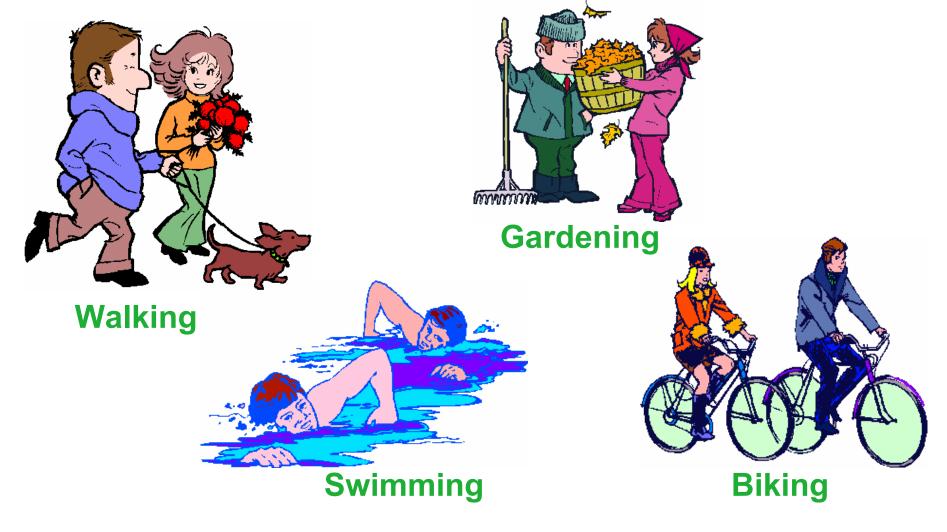

#### **Stay active!**

- Keeps your body healthy.
- Benefits of staying active:
  - Walk your way to a healthier life with as little as a mile a day.
  - -Build muscle and strength at any age with regular weight training.
  - Improve your mood, reduce stress and increase energy.

# Be creative in finding enjoyable ways to stay active.